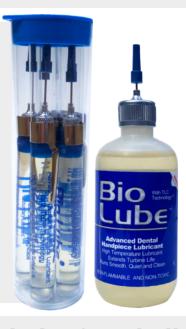

## Bio Lube™ Pin Oilers & Needle Dropper

- Synthetic biodegradable handpiece lubricant.
- Safe for all handpieces, contra angles, and scalers.
- Non-toxic, food grade H-1, NSF registered.
- Non-flammable.
- No need to lubricate after sterilization.
- Eliminates problems long-associated with sterilization.
- Reconditions bearing cages and O-rings to stay pliable.
- Extends turbine life.

**BIO-P-12**..... 5 - 0.25 oz. pin oilers 