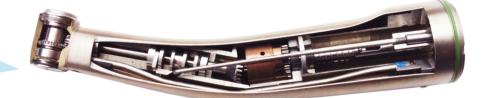

Heat-seeking formula penetrates all critical lubrication points, reducing friction and wear at high speeds.

### Bio Lube's simple system:

- Eliminates the need for expensive lubrication stations
- Saves time and money
- Prolongs turbine life
- Eliminates friction and wear
  Restores handpeices