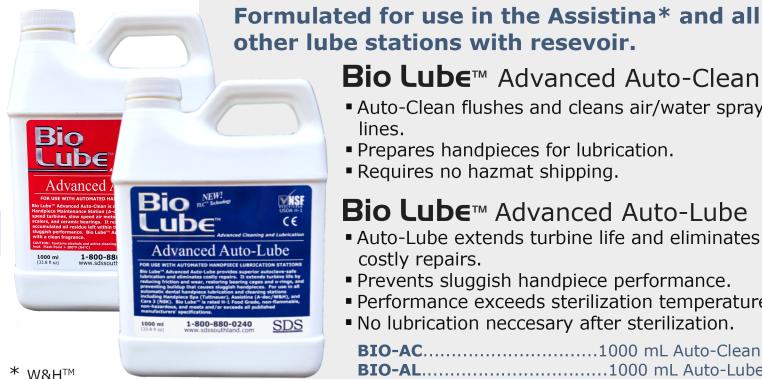

# other lube stations with resevoir.

#### **Bio Lube**™ Advanced Auto-Clean

- Auto-Clean flushes and cleans air/water spray lines.
- Prepares handpieces for lubrication.
- Requires no hazmat shipping.

#### **Bio Lube**™ Advanced Auto-Lube

- Auto-Lube extends turbine life and eliminates costly repairs.
- Prevents sluggish handpiece performance.
- Performance exceeds sterilization temperatures.
- No lubrication neccesary after sterilization.

BIO-AL......1000 mL Auto-Lube